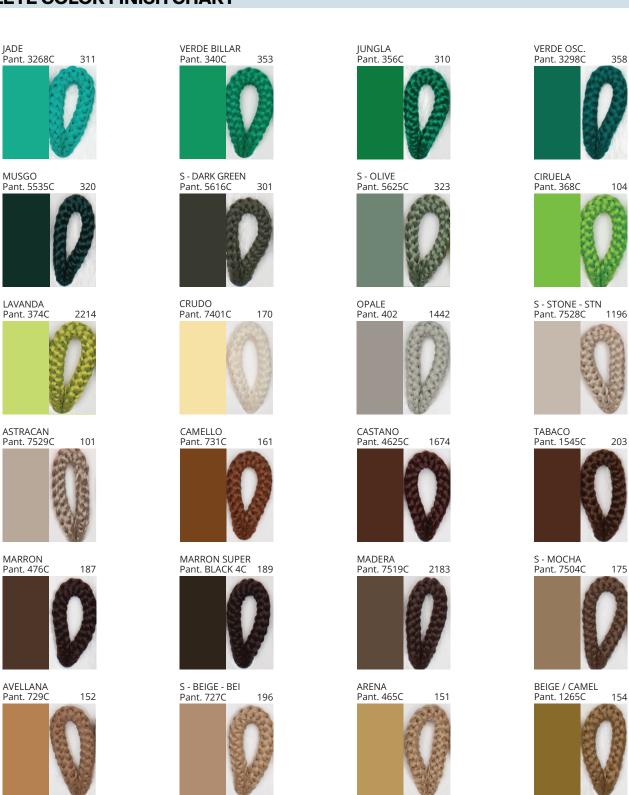

### **BANYO SUSPENSION**

COLOR FINISH CHART

| PROJECT  |
|----------|
| ТҮРЕ     |
| NOTES    |
| QUANTITY |
| DATE     |

| Beige - BEI      | Black - BLK | Blue - BLU    | Cognac - COG | Dark Green - DGN | Gray - GRY  |
|------------------|-------------|---------------|--------------|------------------|-------------|
| Maroon - MRN     | Mocha - MOC | Mustard - MUS | Olive - OLV  | Silver - SIL     | Stone - STN |
| Terracotta - TER | White - WHI |               |              |                  |             |