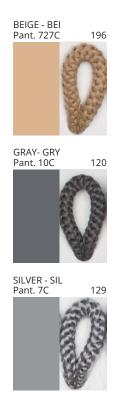

### **BANYO SUSPENSION**

COLOR FINISH CHART

| PROJECT  |
|----------|
| ТҮРЕ     |
| NOTES    |
| QUANTITY |
| DATE     |

| Beige - BEI      | Black - BLK | Blue - BLU    | Cognac - COG | Dark Green - DGN | Gray - GRY  |
|------------------|-------------|---------------|--------------|------------------|-------------|
| Maroon - MRN     | Mocha - MOC | Mustard - MUS | Olive - OLV  | Silver - SIL     | Stone - STN |
| Terracotta - TER | White - WHI |               |              |                  |             |

Digital: Not all screens are calibrated the same, and therefore, colors will appear differently between screens.

Physical: When texture is involved, there will be variations in color, character and tone within a product series and between product families.