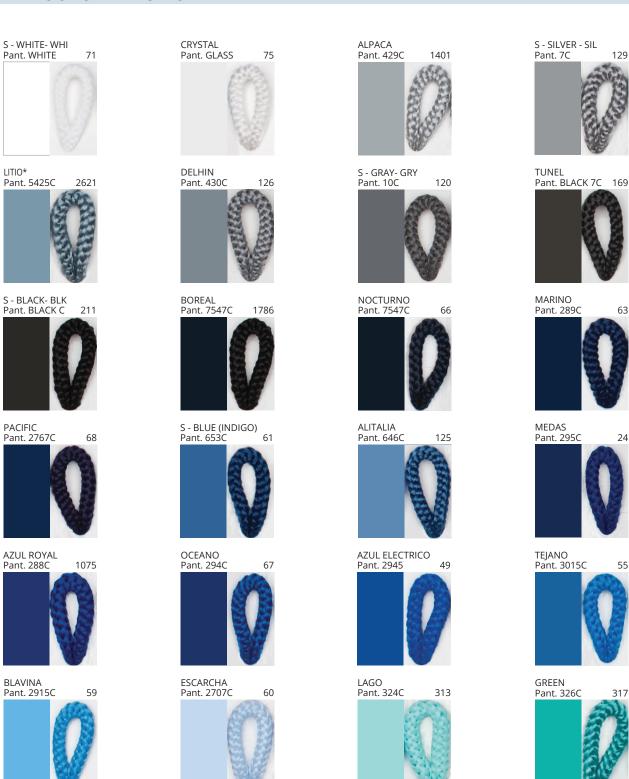

### **BANYO SUSPENSION**

COLOR FINISH CHART

| PROJECT  |
|----------|
| ТҮРЕ     |
| NOTES    |
| QUANTITY |
| DATE     |

| Beige - BEI      | Black - BLK | Blue - BLU    | Cognac - COG | Dark Green - DGN | Gray - GRY  |
|------------------|-------------|---------------|--------------|------------------|-------------|
| Maroon - MRN     | Mocha - MOC | Mustard - MUS | Olive - OLV  | Silver - SIL     | Stone - STN |
| Terracotta - TER | White - WHI |               |              |                  |             |