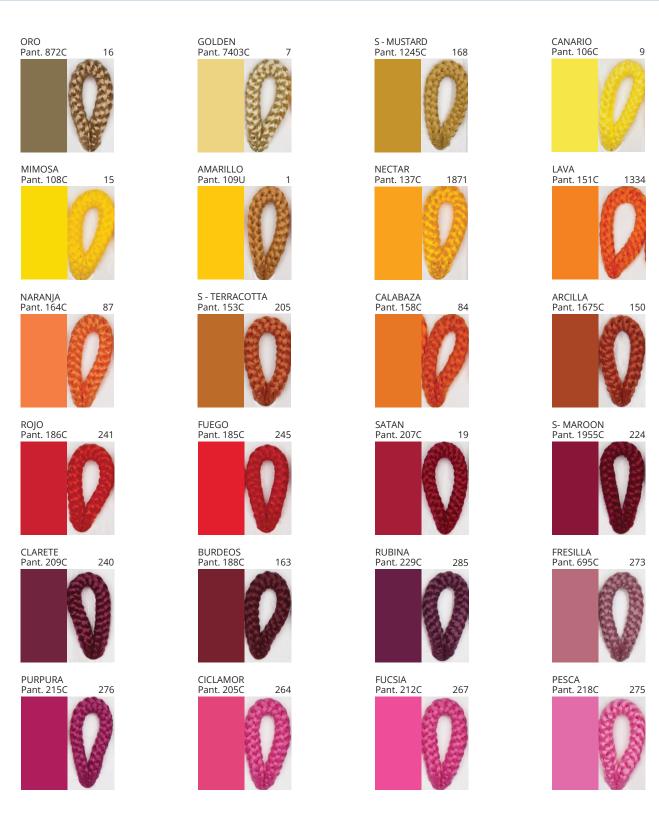

### **BANYO SUSPENSION**

COLOR FINISH CHART

| PROJECT  |
|----------|
| ТҮРЕ     |
| NOTES    |
| QUANTITY |
| DATE     |

| Beige - BEI      | Black - BLK | Blue - BLU    | Cognac - COG | Dark Green - DGN | Gray - GRY  |
|------------------|-------------|---------------|--------------|------------------|-------------|
| Maroon - MRN     | Mocha - MOC | Mustard - MUS | Olive - OLV  | Silver - SIL     | Stone - STN |
| Terracotta - TER | White - WHI |               |              |                  |             |

Digital: Not all screens are calibrated the same, and therefore, colors will appear differently between screens.

Physical: When texture is involved, there will be variations in color, character and tone within a product series and between product families.